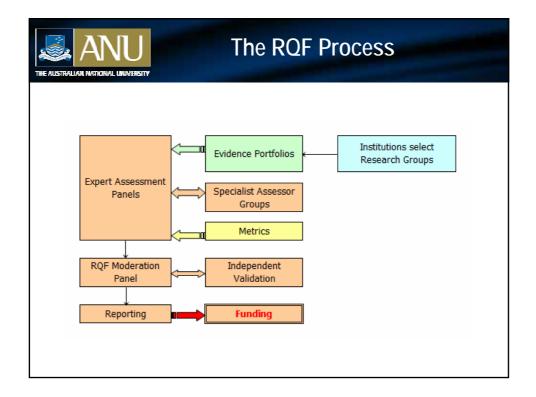

The Research Quality Framework

"The RQF must have international credibility in that it provides **benchmarked data** against which the **international standing** of Australian university research can be measured. To achieve this, the RQF must be done rigorously, apply internationally-recognised assessment tools and feature strong international representation on the assessment panels."

























| ISI Coverage |                                           |                                                |                  |              |                 |              |                     |  |
|--------------|-------------------------------------------|------------------------------------------------|------------------|--------------|-----------------|--------------|---------------------|--|
|              |                                           | DEST Publication Categories ISI Percentage of: |                  |              |                 |              |                     |  |
|              | Field                                     | Books                                          | Book<br>Chapters | Journal      | Conf.<br>Papers | All<br>P