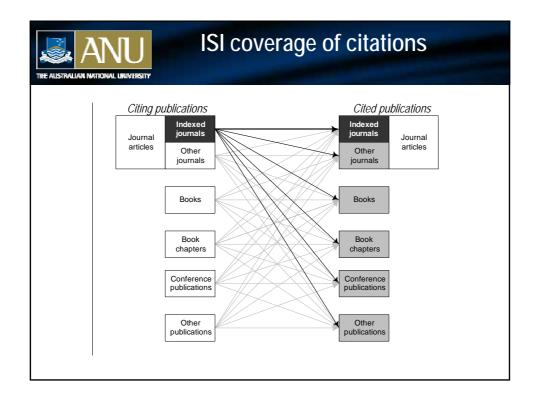

| ISI Coverage |                                           |                                                |                  |              |                 |              |                     |  |
|--------------|-------------------------------------------|------------------------------------------------|------------------|--------------|-----------------|--------------|---------------------|--|
|              |                                           | DEST Publication Categories ISI Percentage of: |                  |              |                 |              |                     |  |
|              | Field                                     | Books                                          | Book<br>Chapters | Journal      | Conf.<br>Papers | All<br>Pubs  | Journal<br>Articles |  |
|              | Chemical Sciences                         | 0.2                                            | 2.1              | 95.7         | 1.9             | 84.6         | 88.0                |  |
| Band 1       | Biological Sciences                       | 0.3                                            | 6.3              | 90.7         | 2.7             | 75.6         | 81.7                |  |
| Ba           | Physical Sciences<br>Medical & Health Sci | 0.1<br>0.3                                     | 2.6<br>6.3       | 90.0<br>90.5 | 7.3<br>2.9      | 74.3<br>69.3 | 82.0<br>73.7        |  |
|              | Agriculture                               | 0.3                                            | 6.3<br>5.9       | 90.5<br>79.0 | 2.9             | 63.6         | 78.7                |  |
| 12           | Earth Sciences                            | 0.4                                            | 5.9<br>7.7       | 79.0<br>82.2 | 9.2             | 60.3         | 78.7                |  |
| Band         | Mathematical Sciences                     | 0.7                                            | 4.3              | 83.8         | 11.2            | 56.8         | 67.2                |  |
|              | Psychology                                | 1.5                                            | 17.4             | 76.2         | 4.9             | 53.6         | 69.4                |  |
| ~            | Engineering                               | 0.4                                            | 2.5              | 52.0         | 45.1            | 37.2         | 71.0                |  |
| Band         | Philosophy                                | 6.0                                            | 23.8             | 64.8         | 5.4             | 28.1         | 40.3                |  |
| B            | Economics                                 | 2.9                                            | 24.5             | 64.5         | 8.0             | 24.4         | 37.2                |  |
|              | Human Society                             | 3.5                                            | 27.8             | 63.0         | 5.6             | 18.7         | 28.3                |  |
|              | Politics and Policy                       | 5.8                                            | 37.3             | 46.1         | 10.8            | 16.5         | 33.6                |  |
|              | Computing                                 | 0.4                                            | 4.6              | 32.8         | 62.3            | 15.9         | 47.8                |  |
|              | History                                   | 11.6                                           | 34.0             | 50.6         | 3.8             | 14.5         | 27.6                |  |
| 44           | Management                                | 1.3                                            | 11.7             | 52.9         | 34.0            | 12.6         | 23.2                |  |
| and          | Language                                  | 6.5                                            | 34.0             | 51.8         | 7.6             | 11.4         | 19.3                |  |
| ä            | Education                                 | 2.5                                            | 19.3             | 54.5         | 23.6            | 9.7          | 17.2                |  |
|              | The Arts                                  | 4.4                                            | 20.8             | 54.5         | 20.3            | 9.5          | 16.0                |  |
|              | Architecture                              | 3.0                                            | 17.8             | 35.6         | 43.6            | 6.4          | 17.7                |  |
|              | Law                                       | 4.1                                            | 22.1             | 71.9         | 1.9             | 5.4          | 6.6                 |  |
|              | Journalism, library                       | 3.4                                            | 15.2             | 57.2         | 24.2            | 4.4          | 7.6                 |  |