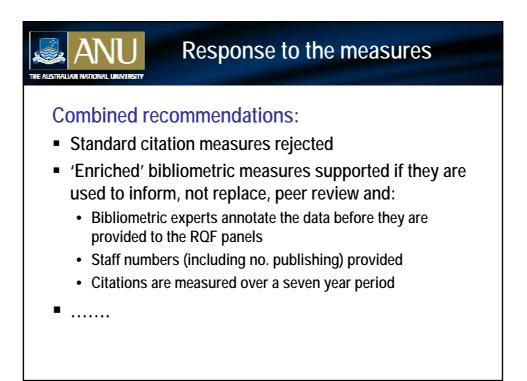

| 36                     | 0.42                         | 11   |
| Univ of NSW             | 107                       | 41                     | 0.38                         | 12   |
| Univ of South Australia | 27                        | 10                     | 0.37                         | 13   |
| Victoria Univ           | 42                        | 14                     | 0.33                         | 14   |
| Charles Darwin Univ     | 16                        | 5                      | 0.31                         | 15   |
| Univ of Wollongong      | 42                        | 13                     | 0.31                         | 16   |
| James Cook Univ         | 3                         | 0                      | 0.00                         | 17   |