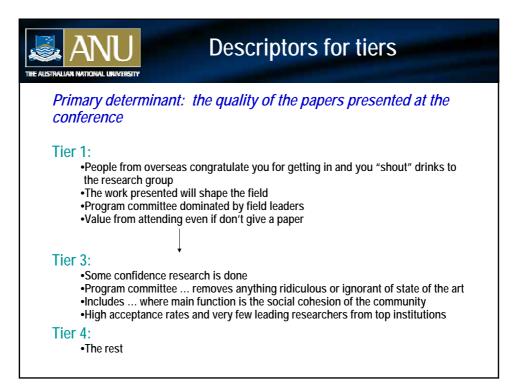

The Research Quality Framework

"The RQF must have international credibility in that it provides **benchmarked data** against which the **international standing** of Australian university research can be measured. To achieve this, the RQF must be done rigorously, apply internationally-recognised assessment tools and feature strong international representation on the assessment panels."

























| ISI Coverage |                                           |                                                |                  |              |                 |              |                     |  |
|--------------|-------------------------------------------|------------------------------------------------|------------------|--------------|-----------------|--------------|---------------------|--|
|              |                                           | DEST Publication Categories ISI Percentage of: |                  |              |                 |              |                     |  |
|              | Field                                     | Books                                          | Book<br>Chapters | Journal      | Conf.<br>Papers | All<br>Pubs  | Journal<br>Arti