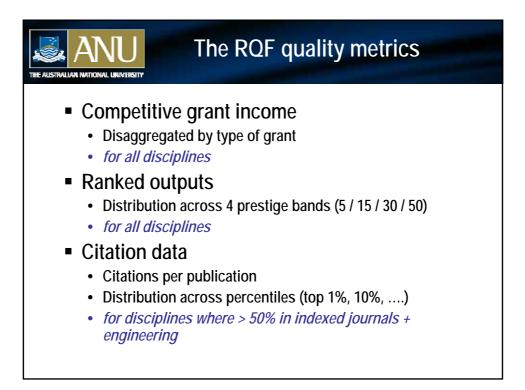

The Research Quality Framework

"The RQF must have international credibility in that it provides **benchmarked data** against which the **international standing** of Australian university research can be measured. To achieve this, the RQF must be done rigorously, apply internationally-recognised assessment tools and feature strong international representation on the assessment panels."

























| ISI Coverage |                                           |                                                |                  |              |                 |              |                     |  |
|--------------|-------------------------------------------|------------------------------------------------|------------------|--------------|-----------------|--------------|---------------------|--|
|              |                                           | DEST Publication Categories ISI Percentage of: |                  |              |                 |              |                     |  |
|              | Field                                     | Books                                          | Book<br>Chapters | Journal      | Conf.<br>Papers | All<br>Pubs  | Journal<br>