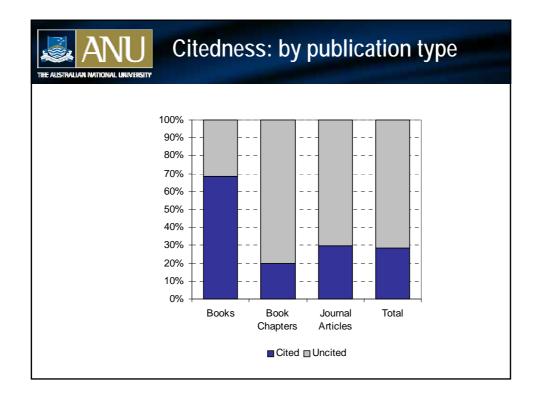

| 36                     | 0.42                         | 11   |
| Univ of NSW             | 107                       | 41                     | 0.38                         | 12   |
| Univ of South Australia | 27                        | 10                     | 0.37                         | 13   |
| Victoria Univ           | 42                        | 14                     | 0.33                         | 14   |
| Charles Darwin Univ     | 16                        | 5                      | 0.31                         | 15   |
| Univ of Wollongong      | 42                        | 13                     | 0.31                         | 16   |
| James Cook Univ         | 3                         | 0                      | 0.00                         | 17   |