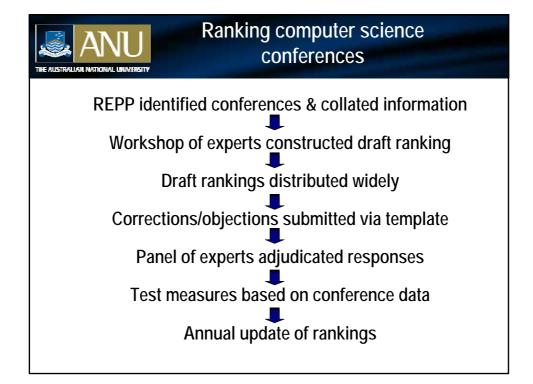

The Research Quality Framework

"The RQF must have international credibility in that it provides **benchmarked data** against which the **international standing** of Australian university research can be measured. To achieve this, the RQF must be done rigorously, apply internationally-recognised assessment tools and feature strong international representation on the assessment panels."

























| ISI Coverage |                                           |                                                |                  |              |                 |              |                     |  |
|--------------|-------------------------------------------|------------------------------------------------|------------------|--------------|-----------------|--------------|---------------------|--|
|              |                                           | DEST Publication Categories ISI Percentage of: |                  |              |                 |              |                     |  |
|              | Field                                     | Books                                          | Book<br>Chapters | Journal      | Conf.<br>Papers | All<br>Pubs  | Journal<br>Ar