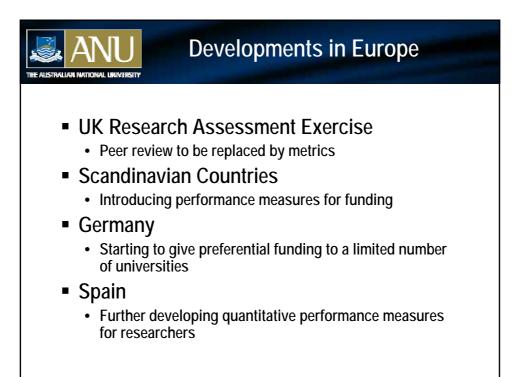

| 36                     | 0.42                         | 11   |
| Univ of NSW             | 107                       | 41                     | 0.38                         | 12   |
| Univ of South Australia | 27                        | 10                     | 0.37                         | 13   |
| Victoria Univ           | 42                        | 14                     | 0.33                         | 14   |
| Charles Darwin Univ     | 16                        | 5                      | 0.31                         | 15   |
| Univ of Wollongong      | 42                        | 13                     | 0.31                         | 16   |
| James Cook Univ         | 3                         | 0                      | 0.00                         | 17   |