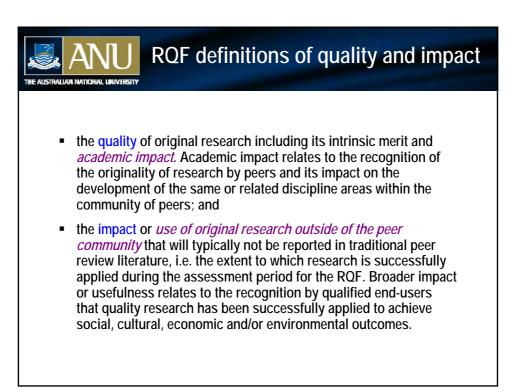

The Research Quality Framework

"The RQF must have international credibility in that it provides **benchmarked data** against which the **international standing** of Australian university research can be measured. To achieve this, the RQF must be done rigorously, apply internationally-recognised assessment tools and feature strong international representation on the assessment panels."

























| ISI Coverage |                                           |                                                |                  |              |                 |              |                     |  |
|--------------|-------------------------------------------|------------------------------------------------|------------------|--------------|-----------------|--------------|---------------------|--|
|              |                                           | DEST Publication Categories ISI Percentage of: |                  |              |                 |              |                     |  |
|              | Field                                     | Books                                          | Book<br>Chapters | Journal      | Conf.<br>Papers | All<br>Pub