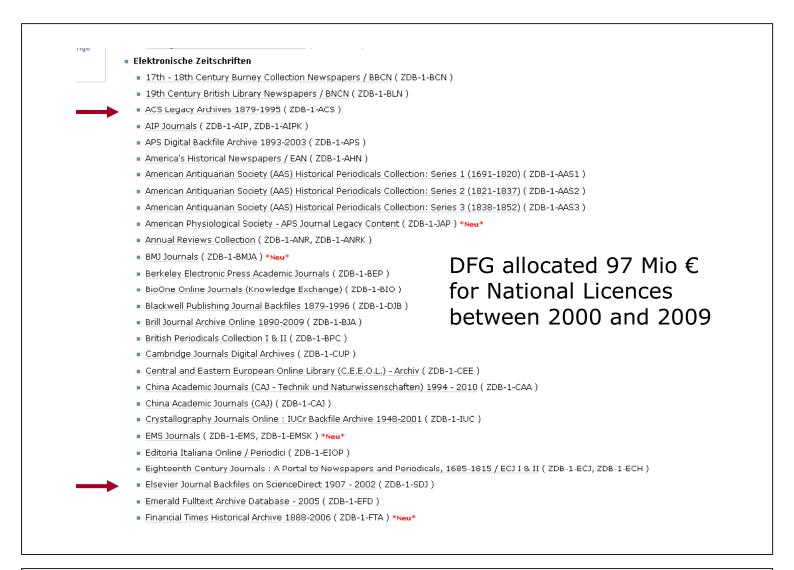

# Libraries and the Information Infrastructure in Germany: standards and recent developments

Ulrich Korwitz German National Library of Medicine

- National Research Collection System
- Regional Union Catalogs
- ZDB: Union Catalog of Serials in print
- Electronic Journals Library
- Interlibrary Loan and Document Delivery (subito)