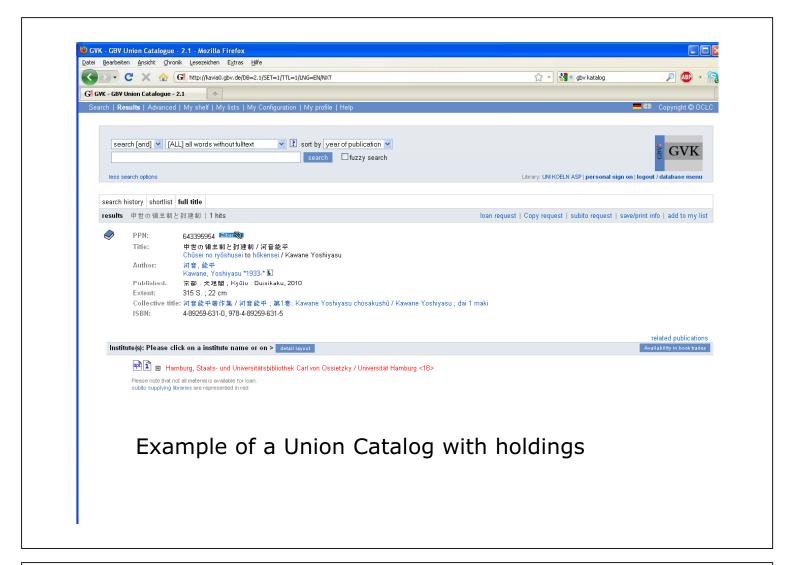

# Libraries and the Information Infrastructure in Germany: standards and recent developments

Ulrich Korwitz German National Library of Medicine

- National Research Collection System
- Regional Union Catalogs
- ZDB: Union Catalog of Serials in print
- Electronic Journals Library
- Interlibrary Loan and Document Delivery (subito)