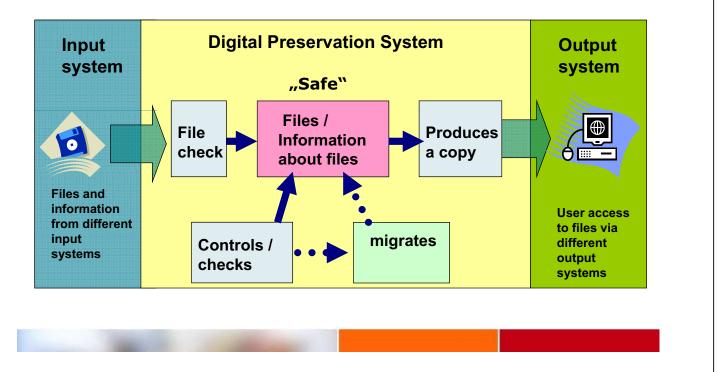

Fields of Action**

- Intelligent Information Retrieval Techniques
- National Licensing
- Open Access
- Multimedial and Non-Textual Objects ( $\rightarrow$  Mr. Rosemann)
- Research Data
- Digital Preservation
- Virtual Research Environments
- Information/Literacy Competence





### **New Fields of Action**

- Intelligent Information Retrieval Techniques
- National Licensing
- Open Access
- Multimedial and Non-Textual Objects Research Data
- Digital Preservation
- Virtual Research Environments
- Information/Literacy Competence





Storage medium is unreadable because of wear or environmental influences





Hardware is defect and replacement is not available any more

Software is not fitting to modern operating systems any more





#### **Structure of the Digital Preservation System**

















## Contact

Korwitz@zbmed.de http://www.zbmed.de