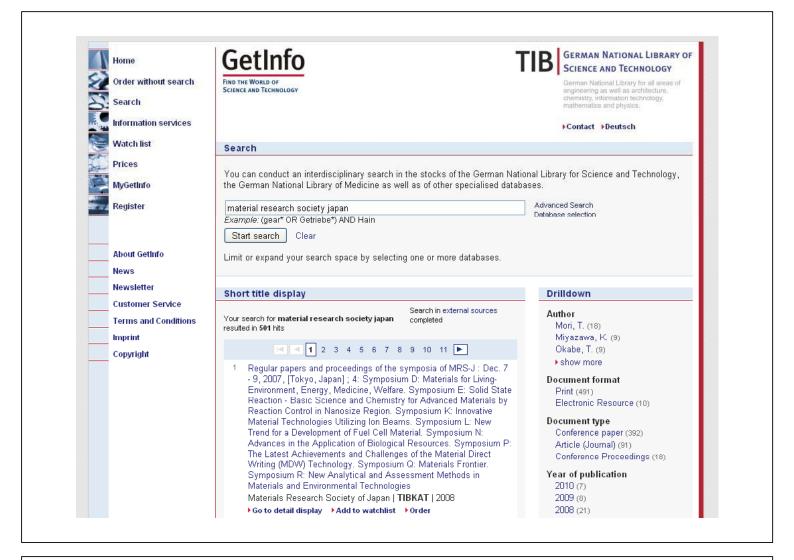

# Libraries and the Information Infrastructure in Germany: standards and recent developments

Ulrich Korwitz German National Library of Medicine

- National Research Collection System
- Regional Union Catalogs
- ZDB: Union Catalog of Serials in print
- Electronic Journals Library
- Interlibrary Loan and Document Delivery (subito)