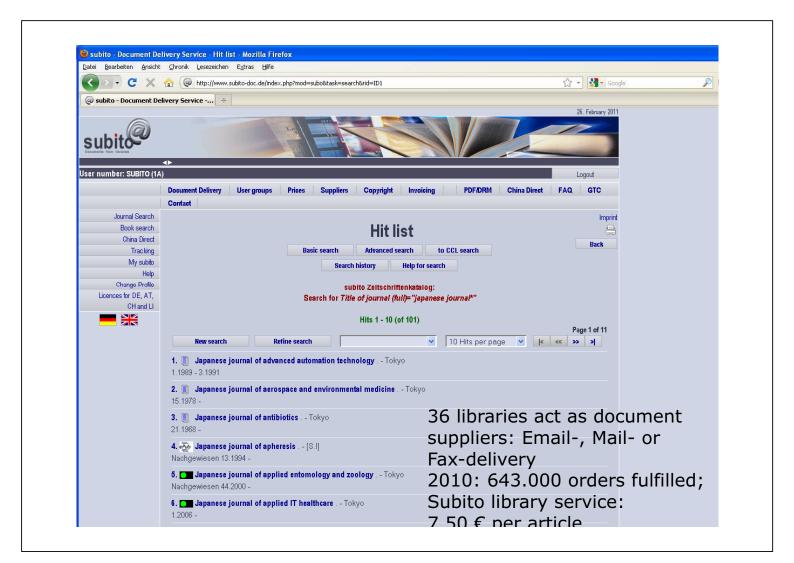

| 5                                                                                                                                                                                                                                                                                                                                                                | specialized database<br>n 4.300 libraries                                                                                                                                                                                                                                |













| MEDPILOT - Search results -<br>Datei Bearbeiten Ansicht Chro | at 1 1  |                                                                                                                                                             |                |
|--------------------------------------------------------------|---------|-------------------------------------------------------------------------------------------------------------------------------------------------------------|----------------|
|                                                              | -       | w.medpilot.de/app/search/search/7dd6b3ea9e869a4F4ce4e9ac41fa6baa7F5=old+age+japan 🏠 - 💦 - 💦 - Google                                                        |                |
| MEDPILOT - Search results -