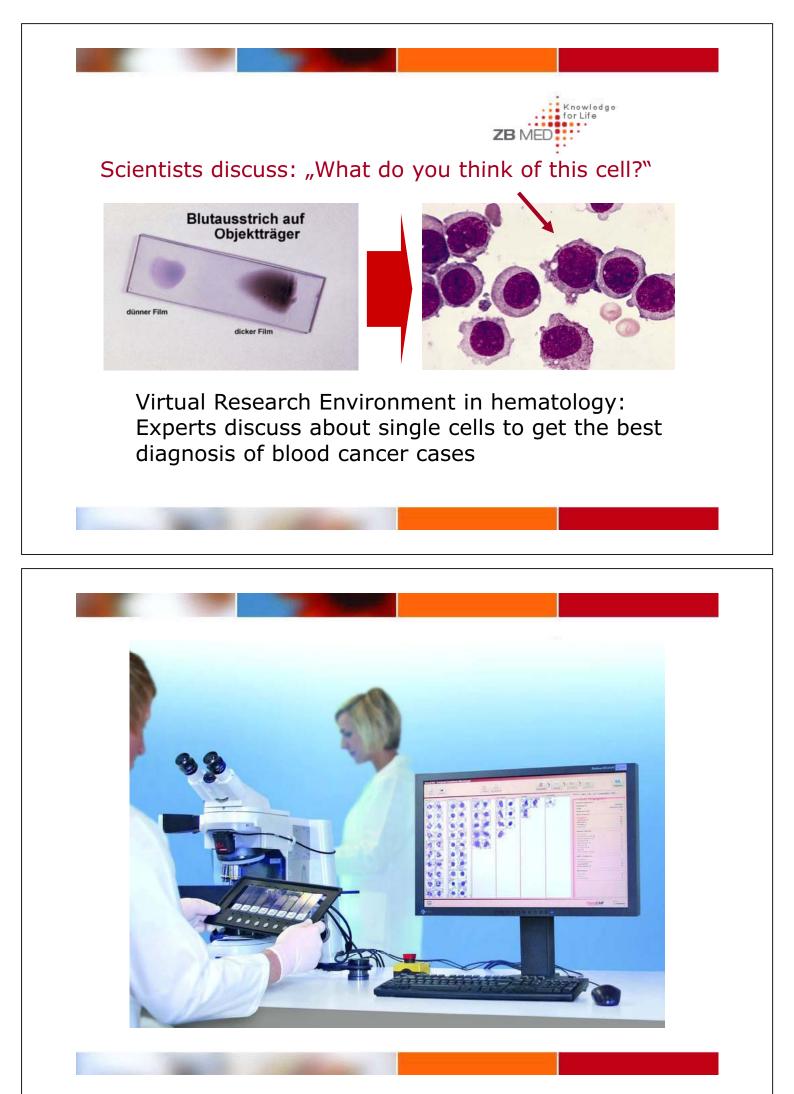

# Libraries and the Information Infrastructure in Germany: standards and recent developments

Ulrich Korwitz German National Library of Medicine

- National Research Collection System
- Regional Union Catalogs
- ZDB: Union Catalog of Serials in print
- Electronic Journals Library
- Interlibrary Loan and Document Delivery (subito)