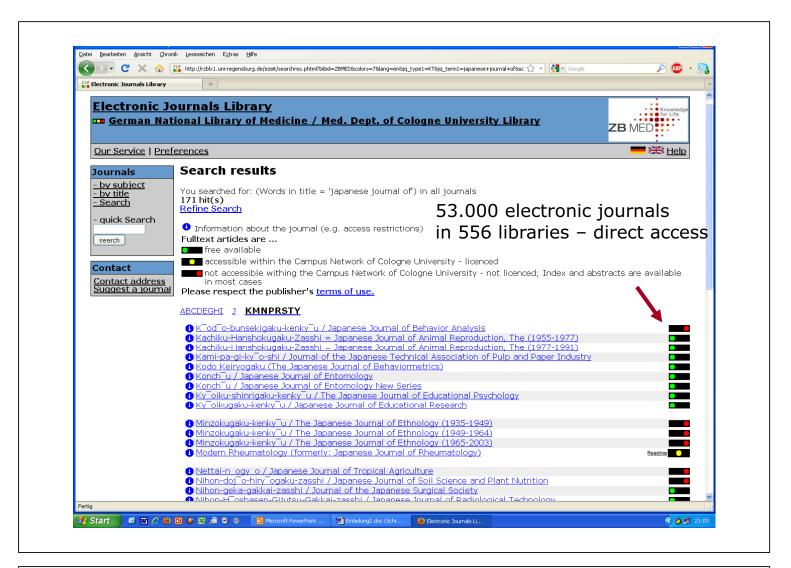

| 5                                                                                                                                                                                                                                                                                                                                                                | specialized database<br>n 4.300 libraries                                                                                                                                                                                                                                |













| MEDPILOT - Search results -<br>Datei Bearbeiten Ansicht Chro | at 1 1  |                                                                                                                                                             |                |
|--------------------------------------------------------------|---------|-------------------------------------------------------------------------------------------------------------------------------------------------------------|----------------|
|                                                              | -       | w.medpilot.de/app/search/search/7dd6b3ea9e869a4F4ce4e9ac41fa6baa7F5=old+age+japan 🏠 - 💦 - 💦 - Google                                                        |                |
| MEDPILOT - Search results -