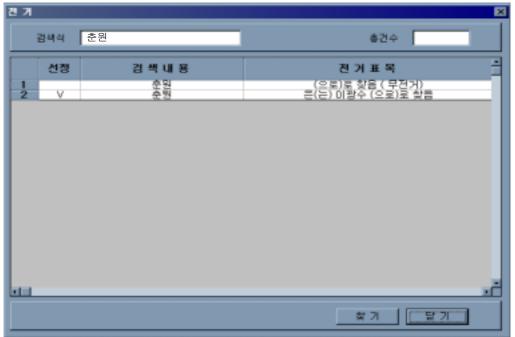

The following example is the first screen that catalogers can see at their own terminal when searching or creating an authority record. If a cataloger clicks one among the "Author" column and enter the key "MARC Record," KORMARC bibliographic record of the chosen material will be displayed.

# <The First Screen>

| ·미 국립중앙도시관 동합정보시스템<br>복변조사                                                                                                                                                                                                                                                                                                                                                                                                                                                                                                                                                                                                                                                                                                                                                                                                                                                                                                                                                                                                                                                                                                                                                                                                                                                                                                                                                                                                                                                                                                                                                                                                                                                                                                                                                                                                                                                                                                                                                                                                                                                                                                                                                                                                                                                                                                                                                                                                                                                                                                                                                                                                                                                                                                                                                                                                                                                                                                                                                                                                                                                                                                                                                                                                                                                                                                                                                                                                                                                                                                                                                                                                                                                                                                                                                                                                                                       | [LOGIN:0)재선 ]                                                                                                                                                                                                                                                                                                                                                                                                                                                                                                                                                                                                                                                                                                                                                                                                                                                                                                                                                                                                                                                                                                                                                                                                                                                                                                                                                                                                                                                                                                                                                                                                                                                                                                                                                                                                                                                                                                                                                                                                                                                                                                                                                                                                                                                                                                                                                                                   | (93)394 🕕                            | 4954 🕑 4545                                                                                                                                                                                                    | 3 ° 🗖       |
|------------------------------------------------------------------------------------------------------------------------------------------------------------------------------------------------------------------------------------------------------------------------------------------------------------------------------------------------------------------------------------------------------------------------------------------------------------------------------------------------------------------------------------------------------------------------------------------------------------------------------------------------------------------------------------------------------------------------------------------------------------------------------------------------------------------------------------------------------------------------------------------------------------------------------------------------------------------------------------------------------------------------------------------------------------------------------------------------------------------------------------------------------------------------------------------------------------------------------------------------------------------------------------------------------------------------------------------------------------------------------------------------------------------------------------------------------------------------------------------------------------------------------------------------------------------------------------------------------------------------------------------------------------------------------------------------------------------------------------------------------------------------------------------------------------------------------------------------------------------------------------------------------------------------------------------------------------------------------------------------------------------------------------------------------------------------------------------------------------------------------------------------------------------------------------------------------------------------------------------------------------------------------------------------------------------------------------------------------------------------------------------------------------------------------------------------------------------------------------------------------------------------------------------------------------------------------------------------------------------------------------------------------------------------------------------------------------------------------------------------------------------------------------------------------------------------------------------------------------------------------------------------------------------------------------------------------------------------------------------------------------------------------------------------------------------------------------------------------------------------------------------------------------------------------------------------------------------------------------------------------------------------------------------------------------------------------------------------------------------------------------------------------------------------------------------------------------------------------------------------------------------------------------------------------------------------------------------------------------------------------------------------------------------------------------------------------------------------------------------------------------------------------------------------------------------------------------------------------------------|-------------------------------------------------------------------------------------------------------------------------------------------------------------------------------------------------------------------------------------------------------------------------------------------------------------------------------------------------------------------------------------------------------------------------------------------------------------------------------------------------------------------------------------------------------------------------------------------------------------------------------------------------------------------------------------------------------------------------------------------------------------------------------------------------------------------------------------------------------------------------------------------------------------------------------------------------------------------------------------------------------------------------------------------------------------------------------------------------------------------------------------------------------------------------------------------------------------------------------------------------------------------------------------------------------------------------------------------------------------------------------------------------------------------------------------------------------------------------------------------------------------------------------------------------------------------------------------------------------------------------------------------------------------------------------------------------------------------------------------------------------------------------------------------------------------------------------------------------------------------------------------------------------------------------------------------------------------------------------------------------------------------------------------------------------------------------------------------------------------------------------------------------------------------------------------------------------------------------------------------------------------------------------------------------------------------------------------------------------------------------------------------------|--------------------------------------|----------------------------------------------------------------------------------------------------------------------------------------------------------------------------------------------------------------|-------------|
| 22432A 225                                                                                                                                                                                                                                                                                                                                                                                                                                                                                                                                                                                                                                                                                                                                                                                                                                                                                                                                                                                                                                                                                                                                                                                                                                                                                                                                                                                                                                                                                                                                                                                                                                                                                                                                                                                                                                                                                                                                                                                                                                                                                                                                                                                                                                                                                                                                                                                                                                                                                                                                                                                                                                                                                                                                                                                                                                                                                                                                                                                                                                                                                                                                                                                                                                                                                                                                                                                                                                                                                                                                                                                                                                                                                                                                                                                                                                                       | 3284 <u>334909399</u>                                                                                                                                                                                                                                                                                                                                                                                                                                                                                                                                                                                                                                                                                                                                                                                                                                                                                                                                                                                                                                                                                                                                                                                                                                                                                                                                                                                                                                                                                                                                                                                                                                                                                                                                                                                                                                                                                                                                                                                                                                                                                                                                                                                                                                                                                                                                                                           | (B))                                 | ,                                                                                                                                                                                                              | 막           |
| 통북구분 [M 동양세 호<br>수업명도 2000                                                                                                                                                                                                                                                                                                                                                                                                                                                                                                                                                                                                                                                                                                                                                                                                                                                                                                                                                                                                                                                                                                                                                                                                                                                                                                                                                                                                                                                                                                                                                                                                                                                                                                                                                                                                                                                                                                                                                                                                                                                                                                                                                                                                                                                                                                                                                                                                                                                                                                                                                                                                                                                                                                                                                                                                                                                                                                                                                                                                                                                                                                                                                                                                                                                                                                                                                                                                                                                                                                                                                                                                                                                                                                                                                                                                                                       | 왕부번호 [2012<br>동백번호 [                                                                                                                                                                                                                                                                                                                                                                                                                                                                                                                                                                                                                                                                                                                                                                                                                                                                                                                                                                                                                                                                                                                                                                                                                                                                                                                                                                                                                                                                                                                                                                                                                                                                                                                                                                                                                                                                                                                                                                                                                                                                                                                                                                                                                                                                                                                                                                            | * 7                                  | MARC 22 2                                                                                                                                                                                                      | 지작설<br>사항관리 |
| NE2         NE11           1         PH0002712819           2         PH0002712819           3         PH0002712829           4         PH0002712829           5         PH0002712829           5         PH0002712829           7         PH0002712829           9         PH0002712829           9         PH0002712829           9         PH0002712829           9         PH0002712839           9         PH0002712849           11         PH0002712849           12         PH0002712849           13         PH0002712849           14         PH0002712849           15         PH0002712849           16         PH0002712849           19         PH0002712849           20         PH0002712849           21         PH0002712849           22         PH0002712849           23         PH0002712849 <th>의 감상 실기 전 선물체합 대 환원<br/>이 감 고 재미(있게 기억도 후 373)<br/>이 감 고 재미(있게 기억도 후 373)<br/>고 파 아 가 문 위한 구단 퍼블리<br/>(배나니아를 위한) 구단 퍼블리<br/>(바나이를 위한) 구단 퍼블리<br/>(바나이를 위한) 구단 퍼블리<br/>(바라이 가을 위한) 가 문 우리<br/>(바라이 가</th> <th>····································</th> <th>2000 TX PR<br/>2000 TX PR<br/>1999 TX PR<br/>1999 TX PR<br/>2000 TX PR<br/>2000 TX PR</th> <th></th> | 의 감상 실기 전 선물체합 대 환원<br>이 감 고 재미(있게 기억도 후 373)<br>이 감 고 재미(있게 기억도 후 373)<br>고 파 아 가 문 위한 구단 퍼블리<br>(배나니아를 위한) 구단 퍼블리<br>(바나이를 위한) 구단 퍼블리<br>(바나이를 위한) 구단 퍼블리<br>(바라이 가을 위한) 가 문 우리<br>(바라이 가 | ···································· | 2000 TX PR<br>2000 TX PR<br>1999 TX PR<br>1999 TX PR<br>2000 TX PR<br>2000 TX PR |             |
| 単有                                                                                                                                                                                                                                                                                                                                                                                                                                                                                                                                                                                                                                                                                                                                                                                                                                                                                                                                                                                                                                                                                                                                                                                                                                                                                                                                                                                                                                                                                                                                                                                                                                                                                                                                                                                                                                                                                                                                                                                                                                                                                                                                                                                                                                                                                                                                                                                                                                                                                                                                                                                                                                                                                                                                                                                                                                                                                                                                                                                                                                                                                                                                                                                                                                                                                                                                                                                                                                                                                                                                                                                                                                                                                                                                                                                                                                                               |                                                                                                                                                                                                                                                                                                                                                                                                                                                                                                                                                                                                                                                                                                                                                                                                                                                                                                                                                                                                                                                                                                                                                                                                                                                                                                                                                                                                                                                                                                                                                                                                                                                                                                                                                                                                                                                                                                                                                                                                                                                                                                                                                                                                                                                                                                                                                                                                 |                                      | 2000년 12월 22일                                                                                                                                                                                                  | 한글          |