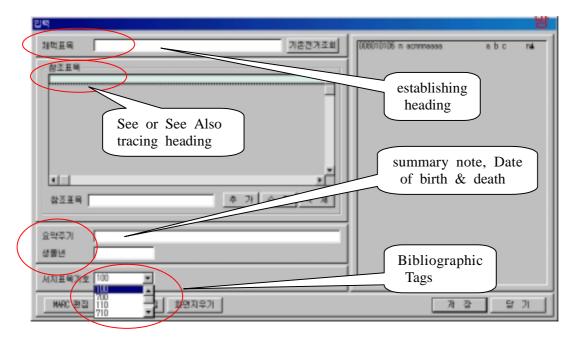

# <KORMARC bibliographic record>

By putting the cursor on the subfields ' $\nabla$ d' & ' $\nabla$ e' of the tag 245 and clicking the function key F9, a cataloger can enter into Authority Management System.