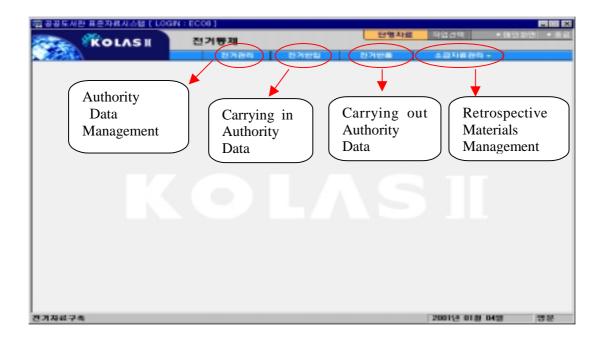

# 2. Authority Control System in KOLIS

As information environment is moving from Dos to Windows system, Library Automation System in NLK had been redeveloped to KOLIS (KOrean Library Information System) under Windows since 1997 and was completed in October 1998. At that time, the authority control system was also developed as one subset of KOLIS. Therefore handwritten card-type authority catalogs were directly inputted into KOLIS. On the one hand, KOLIS compiles back-up data from the established card-type authority catalog. On the other hand, KOLIS creates authority data just on the time of processing materials from 2000. In the authority system, there are 48,000 name authority records including personal and corporate names in NLK catalogs. Data formats follows KORMARC format for Authority Data. Authority Database helps catalogers to identify the established heading for an author, and library users to find materials quick and effectively which they need.

Authority Control system in KOLIS contains Reference system, Retrieval system, and Authority management system. Reference system controls heading authority in KORMARC format. When retrieving materials, Retrieval system executes authority control in the retrieved fields and gives the results back to the retrieval process. Authority management system controls created and modified authority MRAC in the Reference system, modification, deletion, output of authority indexes, and input & output process of MARC from other institutions.