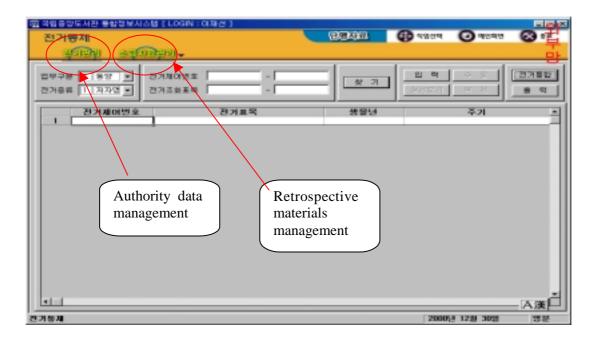

The following example is the first screen that catalogers can see at their own terminal when searching or creating an authority record. If a cataloger clicks one among the "Author" column and enter the key "MARC Record," KORMARC bibliographic record of the chosen material will be displayed.

# <The First Screen>

| ·미 국립중앙도시관 동합정보시스템<br>복변조사                                                                                                                                                                                                                                                                                                                                                                                                                                                                                                                                                                                                                                                                                                                                                                                                                                                                                                                                                                                                                                                                                                                                                                                                                                                                                                                                                                                                                                                                                                                                                                                                                                                                                                                                                                                                                                                                                                                                                                                                                                                                                                                                                                                                                                                                                                                                                                                                                                                                                                                                                                                                                                                                                                                                                                                                                                                                                                                                                                                                                                                                                                                                                                                                                                                                                                                                                                                                                                                                                                                                                                                                                                                                                                                                                                                                                                       | [LOGIN:0)재선 ]                                                                                                                                                                                                                                                                                                                                                                                                                                                                                                                                                                                                                                                                                                                                                                                                                                                                                                                                                                                                                                                                                                                                                                                                                                                                                                                                                                                                                                                                                                                                                                                                                                                                                                                                                                                                                                                                                                                                                                                                                                                                                                                                                                                                                                                                                                                                                                                   | (93)394 🕕                            | 4954 🕑 4545                                                                                                                                                                                                    | 3 ° 🗖       |
|------------------------------------------------------------------------------------------------------------------------------------------------------------------------------------------------------------------------------------------------------------------------------------------------------------------------------------------------------------------------------------------------------------------------------------------------------------------------------------------------------------------------------------------------------------------------------------------------------------------------------------------------------------------------------------------------------------------------------------------------------------------------------------------------------------------------------------------------------------------------------------------------------------------------------------------------------------------------------------------------------------------------------------------------------------------------------------------------------------------------------------------------------------------------------------------------------------------------------------------------------------------------------------------------------------------------------------------------------------------------------------------------------------------------------------------------------------------------------------------------------------------------------------------------------------------------------------------------------------------------------------------------------------------------------------------------------------------------------------------------------------------------------------------------------------------------------------------------------------------------------------------------------------------------------------------------------------------------------------------------------------------------------------------------------------------------------------------------------------------------------------------------------------------------------------------------------------------------------------------------------------------------------------------------------------------------------------------------------------------------------------------------------------------------------------------------------------------------------------------------------------------------------------------------------------------------------------------------------------------------------------------------------------------------------------------------------------------------------------------------------------------------------------------------------------------------------------------------------------------------------------------------------------------------------------------------------------------------------------------------------------------------------------------------------------------------------------------------------------------------------------------------------------------------------------------------------------------------------------------------------------------------------------------------------------------------------------------------------------------------------------------------------------------------------------------------------------------------------------------------------------------------------------------------------------------------------------------------------------------------------------------------------------------------------------------------------------------------------------------------------------------------------------------------------------------------------------------------------------------|-------------------------------------------------------------------------------------------------------------------------------------------------------------------------------------------------------------------------------------------------------------------------------------------------------------------------------------------------------------------------------------------------------------------------------------------------------------------------------------------------------------------------------------------------------------------------------------------------------------------------------------------------------------------------------------------------------------------------------------------------------------------------------------------------------------------------------------------------------------------------------------------------------------------------------------------------------------------------------------------------------------------------------------------------------------------------------------------------------------------------------------------------------------------------------------------------------------------------------------------------------------------------------------------------------------------------------------------------------------------------------------------------------------------------------------------------------------------------------------------------------------------------------------------------------------------------------------------------------------------------------------------------------------------------------------------------------------------------------------------------------------------------------------------------------------------------------------------------------------------------------------------------------------------------------------------------------------------------------------------------------------------------------------------------------------------------------------------------------------------------------------------------------------------------------------------------------------------------------------------------------------------------------------------------------------------------------------------------------------------------------------------------|--------------------------------------|----------------------------------------------------------------------------------------------------------------------------------------------------------------------------------------------------------------|-------------|
| 22432A 225                                                                                                                                                                                                                                                                                                                                                                                                                                                                                                                                                                                                                                                                                                                                                                                                                                                                                                                                                                                                                                                                                                                                                                                                                                                                                                                                                                                                                                                                                                                                                                                                                                                                                                                                                                                                                                                                                                                                                                                                                                                                                                                                                                                                                                                                                                                                                                                                                                                                                                                                                                                                                                                                                                                                                                                                                                                                                                                                                                                                                                                                                                                                                                                                                                                                                                                                                                                                                                                                                                                                                                                                                                                                                                                                                                                                                                                       | 3284 <u>334909399</u>                                                                                                                                                                                                                                                                                                                                                                                                                                                                                                                                                                                                                                                                                                                                                                                                                                                                                                                                                                                                                                                                                                                                                                                                                                                                                                                                                                                                                                                                                                                                                                                                                                                                                                                                                                                                                                                                                                                                                                                                                                                                                                                                                                                                                                                                                                                                                                           | (B))                                 | ,                                                                                                                                                                                                              | 막           |
| 통북구분 [M 동양세 호<br>수업명도 2000                                                                                                                                                                                                                                                                                                                                                                                                                                                                                                                                                                                                                                                                                                                                                                                                                                                                                                                                                                                                                                                                                                                                                                                                                                                                                                                                                                                                                                                                                                                                                                                                                                                                                                                                                                                                                                                                                                                                                                                                                                                                                                                                                                                                                                                                                                                                                                                                                                                                                                                                                                                                                                                                                                                                                                                                                                                                                                                                                                                                                                                                                                                                                                                                                                                                                                                                                                                                                                                                                                                                                                                                                                                                                                                                                                                                                                       | 왕부번호 [2012<br>동백번호 [                                                                                                                                                                                                                                                                                                                                                                                                                                                                                                                                                                                                                                                                                                                                                                                                                                                                                                                                                                                                                                                                                                                                                                                                                                                                                                                                                                                                                                                                                                                                                                                                                                                                                                                                                                                                                                                                                                                                                                                                                                                                                                                                                                                                                                                                                                                                                                            | * 7                                  | MARC 22 2                                                                                                                                                                                                      | 지작설<br>사항관리 |
| NE2         NE11           1         PH0002712819           2         PH0002712819           3         PH0002712829           4         PH0002712829           5         PH0002712829           5         PH0002712829           7         PH0002712829           9         PH0002712829           9         PH0002712829           9         PH0002712829           9         PH0002712839           9         PH0002712849           11         PH0002712849           12         PH0002712849           13         PH0002712849           14         PH0002712849           15         PH0002712849           16         PH0002712849           19         PH0002712849           20         PH0002712849           21         PH0002712849           22         PH0002712849           23         PH0002712849 <th>의 감상 실기 전 선물체합 대 환원<br/>이 감 고 재미(있게 기억도 후 373)<br/>이 감 고 재미(있게 기억도 후 373)<br/>고 파 아 가 문 위한 구단 퍼블리<br/>(배나니아를 위한) 구단 퍼블리<br/>(바나이를 위한) 구단 퍼블리<br/>(바나이를 위한) 구단 퍼블리<br/>(바라이 가을 위한) 가 문 우리<br/>(바라이 가</th> <th>····································</th> <th>2000 TX PR<br/>2000 TX PR<br/>1999 TX PR<br/>1999 TX PR<br/>2000 TX PR<br/>2000 TX PR</th> <th></th> | 의 감상 실기 전 선물체합 대 환원<br>이 감 고 재미(있게 기억도 후 373)<br>이 감 고 재미(있게 기억도 후 373)<br>고 파 아 가 문 위한 구단 퍼블리<br>(배나니아를 위한) 구단 퍼블리<br>(바나이를 위한) 구단 퍼블리<br>(바나이를 위한) 구단 퍼블리<br>(바라이 가을 위한) 가 문 우리<br>(바라이 가 | ···································· | 2000 TX PR<br>2000 TX PR<br>1999 TX PR<br>1999 TX PR<br>2000 TX PR<br>2000 TX PR |             |
| 単有                                                                                                                                                                                                                                                                                                                                                                                                                                                                                                                                                                                                                                                                                                                                                                                                                                                                                                                                                                                                                                                                                                                                                                                                                                                                                                                                                                                                                                                                                                                                                                                                                                                                                                                                                                                                                                                                                                                                                                                                                                                                                                                                                                                                                                                                                                                                                                                                                                                                                                                                                                                                                                                                                                                                                                                                                                                                                                                                                                                                                                                                                                                                                                                                                                                                                                                                                                                                                                                                                                                                                                                                                                                                                                                                                                                                                                                               |                                                                                                                                                                                                                                                                                                                                                                                                                                                                                                                                                                                                                                                                                                                                                                                                                                                                                                                                                                                                                                                                                                                                                                                                                                                                                                                                                                                                                                                                                                                                                                                                                                                                                                                                                                                                                                                                                                                                                                                                                                                                                                                                                                                                                                                                                                                                                                                                 |                                      | 2000년 12월 22일                                                                                                                                                                                                  | 한글          |